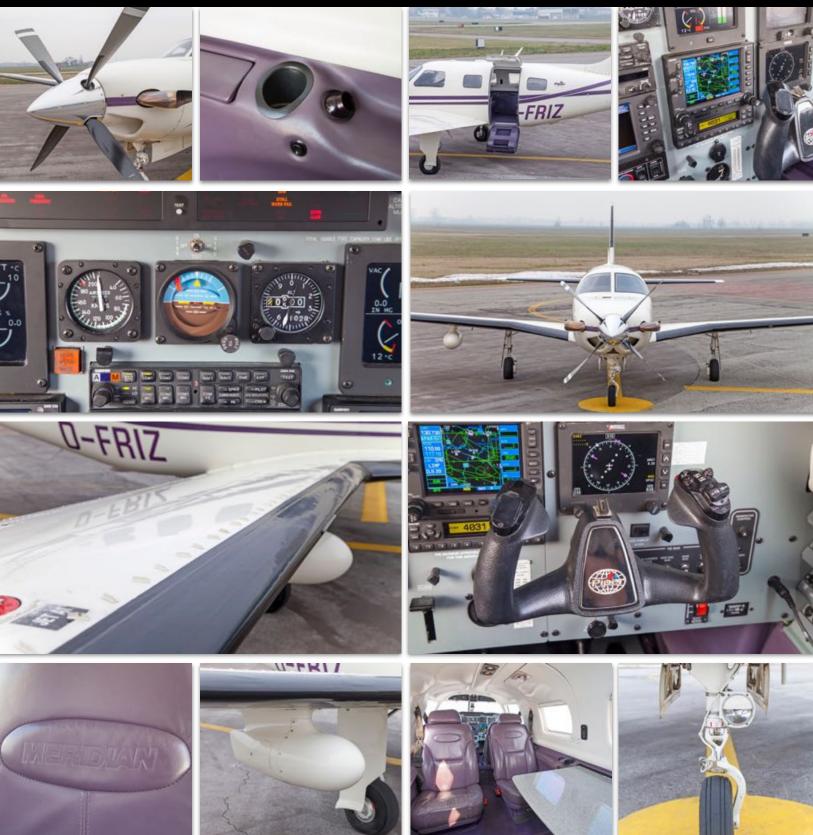

## Piper Meridian Serial Number 4697078

2001 Interior. Six (6) total seats with rear club configuration. Executive writing table. Rear in-cabin luggage compartment.

200AVIVA

contact@jetaviva.com | www.jetAVIVA.com