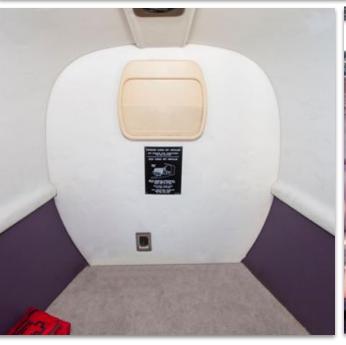

## CABIN

## Piper Meridian Serial Number 4697078

2001 Interior. Six (6) total seats with rear club configuration. Executive writing table. Rear in-cabin luggage compartment.

200AVIVA

contact@jetaviva.com | www.jetAVIVA.com