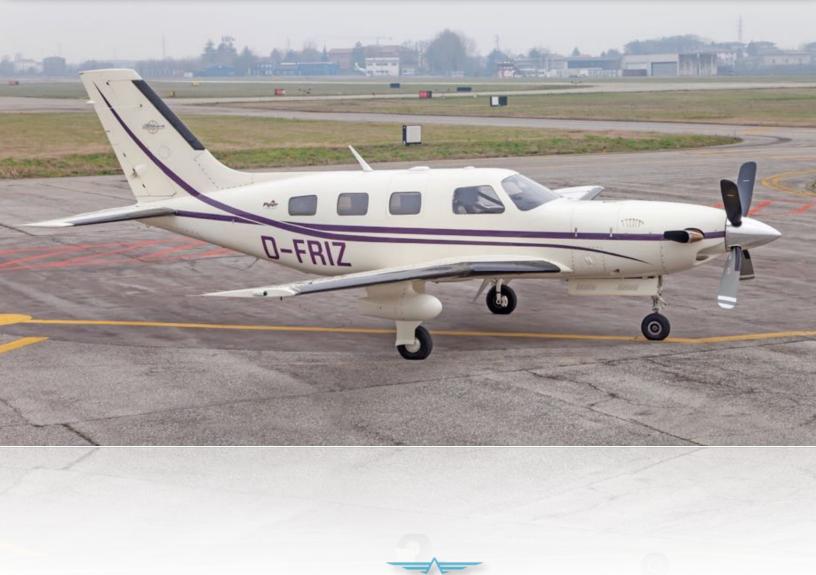

## EXTERIOR

THE REAL

D-FRIZ

### Piper Meridian Serial Number 4697078

contact@jetaviva.com | www.jetAVIVA.com