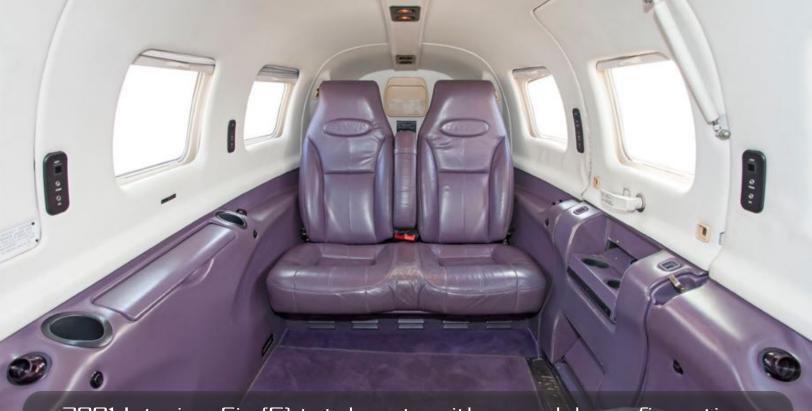

## CABIN

## Piper Meridian Serial Number 4697078

2001 Interior. Six (6) total seats with rear club configuration. Executive writing table. Rear in-cabin luggage compartment.

200AVIVA

contact@jetaviva.com | www.jetAVIVA.com