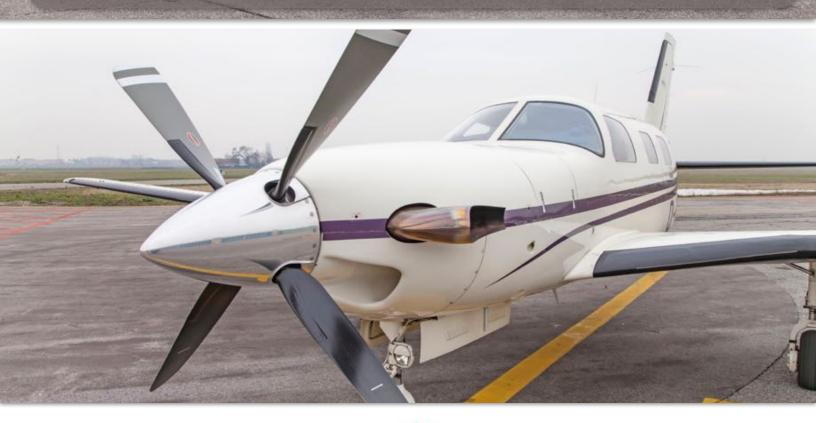

#### Propeller:

Hartzell 4-Blade, Fully Reversible Overhauled April, 2014

## EXTERIOR

THE REAL

D-FRIZ