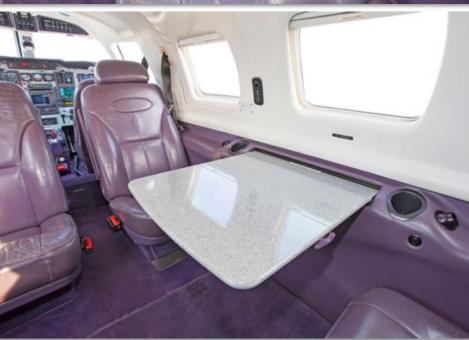

## CABIN

## Piper Meridian Serial Number 4697078

2001 Interior. Six (6) total seats with rear club configuration. Executive writing table. Rear in-cabin luggage compartment.

200AVIVA

contact@jetaviva.com | www.jetAVIVA.com