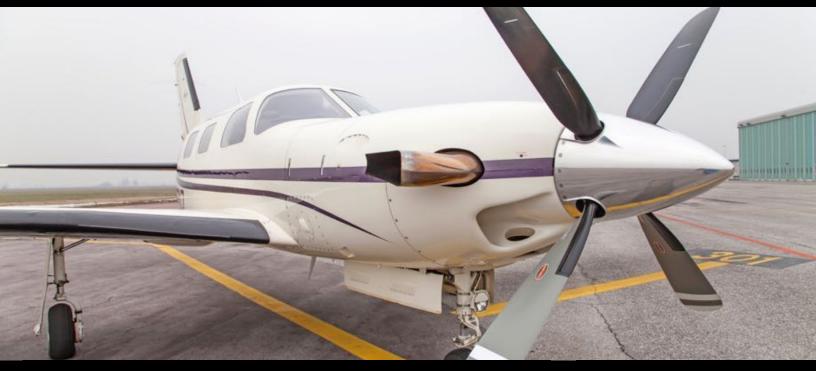

#### Propeller:

Hartzell 4-Blade, Fully Reversible Overhauled April, 2014

## EXTERIOR

THE REAL

D-FRIZ

### Piper Meridian Serial Number 4697078

contact@jetaviva.com | www.jetAVIVA.com